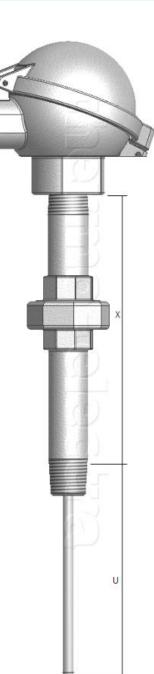

## Construction

| Construction           |                                                                                                                                       |
|------------------------|---------------------------------------------------------------------------------------------------------------------------------------|
| ATEX execution         | II 1 D Ex ta IIIC T85°CT300°C Da                                                                                                      |
|                        | II 1/2 D Ex ta/tb IIIC T85°CT300°C Da/Db                                                                                              |
|                        | II 2 D Ex tb IIIC T85°CT300°C Db                                                                                                      |
| ATEX certificate       | DEKRA 17ATEX0123 X                                                                                                                    |
| IECEx execution        | Ex ta IIIC T85°CT300°C Da                                                                                                             |
|                        | Ex ta/tb IIIC T85°CT300°C Da/Db                                                                                                       |
|                        | Ex tb IIIC T85°CT300°C Db                                                                                                             |
| IECEx certificate      | IECEX DEK 17.0046X                                                                                                                    |
| Suitable for zone      | 1, 2 and 20, 21, 22                                                                                                                   |
| Ingress protection     | IP65 / IEC529                                                                                                                         |
| Ambient temp. range    | -40°C+75°C, this can be limited depending on the materials applied such as cables, connection heads, junction boxes and transmitters. |
| Connection head        |                                                                                                                                       |
| Model                  | DAN-AK (showed), other Ex ia/ib certified connectionheads possible                                                                    |
| Material               | Aluminium, plastic or stainless steel                                                                                                 |
| Cable entry            | M20x1.5 standard, other threads possible                                                                                              |
| Measuring insert       |                                                                                                                                       |
| Construction           | Springloaded and replaceable                                                                                                          |
| Springaction           | >10mm standard, >40mm optional                                                                                                        |
| Diameter               | 6.0mm standard, other diameters possible                                                                                              |
| Туре                   | Mineral insulated (MgO)                                                                                                               |
| Thermocouple           |                                                                                                                                       |
| Calibration            | K, T, J, E, R, S, B, U, N or L                                                                                                        |
| For duplex             | KK, TT, JJ, EE, RR, SS, BB, UU, NN or LL                                                                                              |
| Accuracy               | According to IEC 60584-1                                                                                                              |
| Extension              |                                                                                                                                       |
| Туре                   | Nipple - union - nipple standard, other constructions possible                                                                        |
| Material               | Stainless steel                                                                                                                       |
| Style / Connection     | 1/2"NPT standard, other threads possible                                                                                              |
| Length                 | 150mm standard, other lengths possible                                                                                                |
| Datasheet notification |                                                                                                                                       |
|                        | This datasheet is purely indicative, build-up of model code may vary from this datasheet depending on chosen model or execution!      |