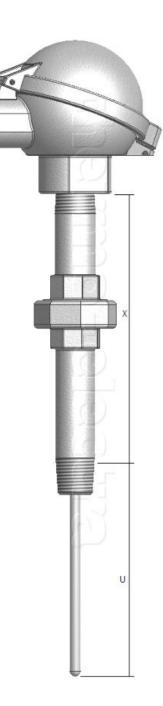

## LEX55 Ex ec certified RTD sensor for zone 2 and 22

| Construction           |                                                                                                                                          |
|------------------------|------------------------------------------------------------------------------------------------------------------------------------------|
| ATEX execution         | II 3 G Ex ec IIC T6T1 Gc                                                                                                                 |
| ATEX certificate       | DEKRA 18ATEX0024 X                                                                                                                       |
| IECEx execution        | Ex ec IIC T6T1 Gc                                                                                                                        |
| IECEx certificate      | IECEX DEK 17.0046X                                                                                                                       |
| Suitable for zone      | 2 and 22                                                                                                                                 |
| Ingress protection     | IP65 / IEC529                                                                                                                            |
| Ambient temp. range    | -45°C+80°C, this can be limited depending on the materials applied<br>such as cables, connection heads, junction boxes and transmitters. |
| Connection head        |                                                                                                                                          |
| Model                  | DAN-AK (showed), other Ex certified heads possible                                                                                       |
| Material               | Aluminium, plastic or stainless steel                                                                                                    |
| Cable entry            | M20x1.5 standard, other threads possible                                                                                                 |
| Measuring insert       |                                                                                                                                          |
| Construction           | Springloaded and replaceable                                                                                                             |
| Springaction           | >10mm standard, >40mm optional                                                                                                           |
| Diameter               | 6.0mm standard, other diameters possible                                                                                                 |
| Туре                   | Mineral insulated (MgO)                                                                                                                  |
| Sensor                 |                                                                                                                                          |
| Execution              | Single or Duplex Pt100                                                                                                                   |
| Connection             | 3-wire standard, 4-wire optional                                                                                                         |
| Accuracy               | According IEC 60751 Cl. B, A or AA                                                                                                       |
| Measuring range        | -20°C+400°C standard, -220°C+600°C optional                                                                                              |
| Extension              |                                                                                                                                          |
| Туре                   | Nipple - union - nipple standard, other constructions possible                                                                           |
| Material               | Stainless steel                                                                                                                          |
| Style / Connection     | 1/2"NPT standard, other threads possible                                                                                                 |
| Length                 | 150 mm standard, other lengths possible                                                                                                  |
| Datasheet notification |                                                                                                                                          |
|                        | The LEX55 is the replacement for the LEX45 Ex nA                                                                                         |
|                        | This datasheet is purely indicative, build-up of model code may vary from this datasheet                                                 |