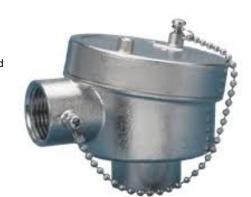

## 1086 SS316 connectionhead

## **Product information**

General purpose stainless steel 316 connectionhead with screw-lid and

stainless steel chain

**Technical information** 

Stainless steel 316 Material

-35°C up to +120°C (-30°F up to +250°F) because of Nitril seal Temperature rating

Ingress protection

Cable entry 1/2"NPT, 3/4"NPT, 1/2"BSP or M20x1.5 Instrument connection 1/2"NPT, 3/4"NPT, 1/2"BSP or M20x1.5

**Ceramic mounting** 33 and 40mm Werdin 0.4kg (0.88Lbs) Surface Electro polish