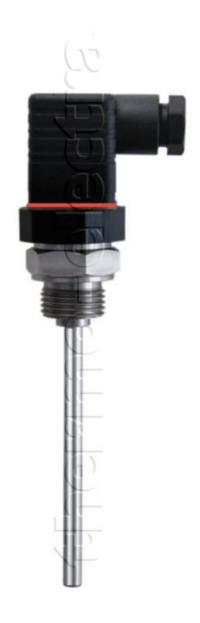

## DWR 6001 Threaded Pt100 with integral transmitter and valve connector

**Protectiontube** 

Construction Welded protectiontube, liquid and gas tight

Material SS 316 - (Wst 1.4401) standard, other materials possible

50mm to 400mm Insertion length

Diameter 6.0mm standard, other diameters possible

**Process connection** 1/2"BSP (G1/2") standard, other threads possible

Maximum process

pressure

Suitable up to 40 Bar

Connector

Valve connector Connector according to DIN EN 175-803 (Hirschmann GSP or

equivalent. Max. 70°C at the connector

Ingress protection IP65

Sensor

Type Single Pt100 Measuring range -30 / +180°C

**Measuring current** 1mA

**Accuracy** According IEC 60751 Class B standard, other tolerances possible

**Built-in Transmitter** 

4-20mA output, 2 wire loop powered 1-35Vdc Current output (I) Voltage output (V) 0-10Vdc voltage output, 15 to 35 Vdc power required Dimension +/- 15mm additional length between Hexagon and plug