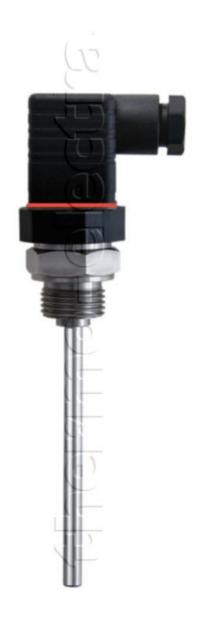

## DWR 6000 Threaded Pt100 sensor with valve connector

## **Protectiontube**

Construction Welded protection tube, liquid and gas tight

Material SS 316 - (Wst 1.4401) standard, other materials possible

**Insertion length** 50mm to 400mm

**Diameter** 6.0mm standard, other diameters possible

**Process connection** 1/2"BSP (G1/2") standard, other threads possible

Maximum process

pressure

Suitable up to 40 Bar

Connector

Valve connector Connector according to DIN EN 175-803 (Hirschmann GSP or equivalent

(max. 120°C at the connector)

Ingress protection IP65

Sensor

Type Single Pt100

Measuring range -30 / +180°C

Measuring current 1mA

Accuracy According IEC 60751 Class B standard, other classes possible

Connection 2 wires