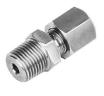

## Compression fitting M20x1.5, 1/2? NPT/BSP

| Compression fitting |                                                    |
|---------------------|----------------------------------------------------|
| Material            | Stainless steel                                    |
|                     | After fixation the fitting is no longer adjustable |
| Working temperature | Max. 500°C                                         |
| Working pressure    | Max. 400bar                                        |
| Process connection  |                                                    |
|                     | M20x1.5                                            |
|                     | 1/2"BSP or 1/2"NPT                                 |
| Options             |                                                    |
|                     | Other materials                                    |
|                     | Other process connections                          |