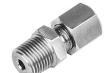

## Compression fitting with PTFE ferrule M8x1, M10x1, M12x1, 1/8?NPT, 1/8?BSP, 1/4?NPT or 1/4?BSP

Compression fitting

Material Stainless steel

Single PTFE ferrule, after fixation and loosening the fitting is still

adjustable

Working temperature Max. 250°C
Working pressure Max. 10bar

**Process connection** 

M8x1, M10x1 or M12x1

1/8"BSP (G1/8"), 1/4"BSP (G1/4"), 1/8"NPT or 1/4"NPT

Options

Other materials

Other process connections