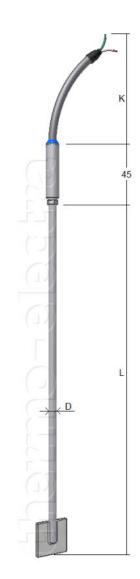

## ME 1074 Tube skin thermocouple with PTFE cable

| Sheath                |                                                                                          |
|-----------------------|------------------------------------------------------------------------------------------|
| Construction          | Mineral insulated (MgO)                                                                  |
| Material              | SS 316 - (Wst 1.4401)                                                                    |
| Insulation            | Mineral insulated ( MgO )                                                                |
| Diameter "D"          | 6.0 mm standard                                                                          |
| Length "L"            | Customer to specify                                                                      |
| Lead wire             |                                                                                          |
| Transition            | Stainless steel sealpot with epoxy resin seal, moisture resistant                        |
| Ingress protection    | IP65 / IEC529                                                                            |
| Cable                 | FEP insulated flexible thermocouple wire, with FEP outer jacket 240 $^{\circ}\mathrm{C}$ |
| Lead wire length "K"  | Customer to specify                                                                      |
| Welding pad           |                                                                                          |
| Material              | Same as sheath                                                                           |
| Dimensions            | 25 x 25 x 3 mm                                                                           |
| Thermocouple          |                                                                                          |
| Calibration           | K, T, J, E, N, U or L                                                                    |
| For duplex            | KK, TT, JJ, EE, NN, UU or LL                                                             |
| Accuracy              | According IEC 584-1 / DIN 43710                                                          |
| Hot junction          | Insulated                                                                                |
| Insulation material   | Mineral insulated (MgO)                                                                  |
| Insulation test       | Tested with 500 Vdc @ 20 °C                                                              |
| Insulation resistance | Minimum 100 Mohm                                                                         |
| Options               |                                                                                          |
| Hot junction          | Grounded hot junction                                                                    |
| Material              | Other sheath/pad material such as Inconel or Hasteloy                                    |
|                       |                                                                                          |