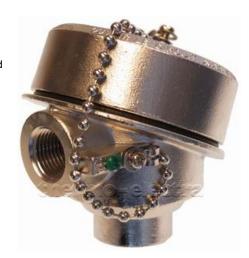

## 1080 SS316 connectionhead

## **Product information**

General purpose stainless steel 316 connectionhead with screw-lid and

stainless steel chain

Also available in ATEX or IECEx version

**Technical information** 

Stainless steel 316 Material

-35°C up to +120°C (-30°F up to +250°F) because of Nitril seal Temperature rating

Ingress protection IP66/68 and NEMA 4X

Cable entry 1/2" NPT, 3/4" NPT, 1/2" BSP or M20x1.5 1/2" NPT, 3/4" NPT, 1/2" BSP or M20x1.5 Instrument connection

**Ceramic connection** 

blocks

33 and 40mm

Weight 1.0kg (2.2lbs) **Surface treatment** Electro polished