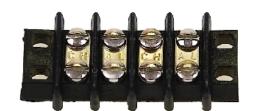

## **TE2141 Thermocouple barrier terminal strips**

Application

**Design** For use in terminal boxes and behind panels, for connections of

thermocoupleand RTD circuits

Construction

**Body** Glass filled nylon material

Barrier Barrier between each terminal to prevent unintentionally short circuit

Wire size

Accepts wires From 0,2mm to 3,0mm

Temperature rating

Temperature limit Maximum 200°C

Color code

None

Marking Stamped thermocouple callibration code into each contactplate