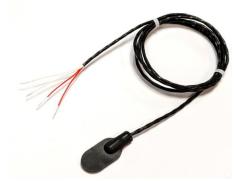

## 82509 Self-adhesive Pt100 surface probe up to 150°C

| Application              |                                                                          |
|--------------------------|--------------------------------------------------------------------------|
|                          | Heating and ventilation (HVAC), surface measurement, temperature mapping |
| Resistant to             | Oils, liquids and chemicals                                              |
| Construction             |                                                                          |
| Dimensions               | 37x16x2mm (LxWxH)                                                        |
| Material                 | Silicon rubber with self adhesive aluminium backing                      |
| Temperature range sensor | -30 / +150°C (-22 / +302°F)                                              |
| Max. temperature cable   | +220°C                                                                   |
| Mounting                 | Flush mounted                                                            |
|                          | Surface has to be clean before placement, full adhesion after 24hrs      |
| Ingress protection       | IP 54                                                                    |
| Sensor                   |                                                                          |
| Туре                     | Single Pt100, thin film                                                  |
| Accuracy                 | IEC 60751 Class A                                                        |
| Response time            | 2 seconds                                                                |
| Style / Connection       | 3-wire system standard, 4-wire system optional                           |
| Cable                    |                                                                          |
| Insulation               | PFA insulated flexible wires, twisted together with PFA sheath           |
| Wire length              | Standard 4000mm, other lengths possible                                  |