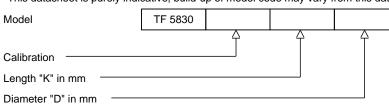

Calibration K, J or L For duplex KK,JJ or LL

Accuracy According IEC 60584 / DIN 43710

Temperature 800°C maximum Hot junction Insulated

**Bayonet adaptor** 

Model B1 Process connection 1/4"BSP (G1/4") Model B2 Process connection 3/8"BSP (G3/8") Model B3 Process connection M14x1.5