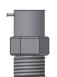

## TF 5830 Mineral insulated bayonet thermocouple

Construction

Insertion length Springloaded mineral insulated Sheath diameter 1,5 or 3 mm, please specify

Material SS 316 - (Wst 1.4401) standard, other materials possible

**Bayonet** Diameter 12.2 mm, one slot

Length 200 mm **Spring** 

Lead wire

Glassfiber insulated thermocouple cable with steel wire braiding

3000mm standard, other lengths possible Lead wire length

**Thermocouple** 