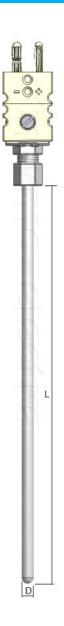

## ME 2051 Resistance thermometer with standard plug

| Construction          |                                                                            |
|-----------------------|----------------------------------------------------------------------------|
| Design                | Mineral insulated resistance thermometer (RTD) for use up to +600°C        |
| Usage                 | As a straight sensor however bending is allowed starting 50mm from the tip |
| Sheath material       | SS 316 - (Wst 1.4401)                                                      |
| Insulation            | MgO Magnesium oxide                                                        |
| Diameter              | To select 3 or 6 mm                                                        |
| Length                | Customer to specify                                                        |
| Connection            |                                                                            |
| Connector             | Standard 2 pole plug with round pins                                       |
| Model                 | 1065 Cu, 2-pole / 1061 Cu, 3-pole / 1060D Cu, 4-pole                       |
| Mounting adaptor      | 3mm with crimp adaptor / 6 mm with compression adaptor                     |
| Sensor                |                                                                            |
|                       | Single or Duplex Pt100                                                     |
| Accuracy              | According IEC 60751 CI. B, A or AA                                         |
| Measuring range       | -20°C to +400°C standard, -220°C to +600°C optional                        |
| Connection            | 2-, 3- or 4-wire system                                                    |
| Insulation test       | Tested 500 Vdc @ 20°C                                                      |
| Insulation resistance | Minimum 100Mohm                                                            |
|                       |                                                                            |