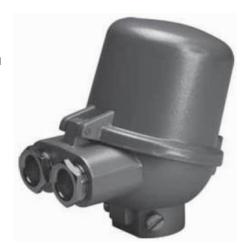

## Type DANHD dual entry large cover connectionhead

## **Product information**

General purpose aluminium connectionhead with dual cable entries and

high swing cover

**Technical information** 

**Material body** Aluminium pressure die-casting **Material cover** Aluminium pressure die-casting

Material cable gland Nickelplated brass

Temperature rating -40°C up to +100°C - oil-proof rubber

-40°C up to +150°C - silicone rubber

M20x1.5, 1/2"BSP (G1/2") or 1/2"NPT Cable entry

**Proces connection** 11, 15.3 or 22.5mm bore

M24x1.5, 1/2"BSP (G1/2"), 3/8"BSP (G3/8") or 1/2"NPT

**Mounting space** Ø45x16mm, Ø40x60mm **Surface treatment** Polyester, Epoxy or Creodur

Available in many colours upon request

Snap-lock Option