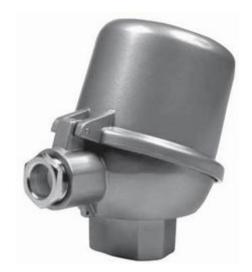

## Type DANH large cover connectionhead

## **Product information**

General purpose aluminium connectionhead with high swing cover

**Technical information** 

Material bodyAluminium pressure die-castingMaterial coverAluminium pressure die-casting

Material cable gland Nickelplated brass

**Temperature rating** -40°C up to +100°C - oil-proof rubber

-40°C up to +150°C - silicone rubber

Cable entry M20x1.5, 1/2"BSP (G1/2") or 1/2"NPT

**Proces connection** 11, 15.3 or 22.5mm bore

M24x1.5, 1/2"BSP (G1/2"), 3/8"BSP (G3/8") or 1/2"NPT

Mounting spaceØ45x16mm, Ø60x40mmSurface treatmentPolyester, Epoxy or Creodur

Available in many colours upon request

Option Snap-lock