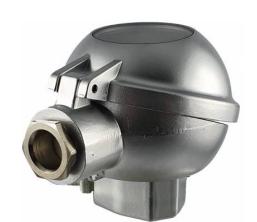

## Type DANW connectionhead with window

## **Product information**

General purpose aluminium connectionhead with window and swing

cover. Useable for lcd displays

**Technical information** 

**Material body** Aluminium pressure die-casting **Material cover** Aluminium pressure die-casting

Polycarbonate, restricted resistance to organic solvent **Material window** 

Material cable gland Nickelplated brass

Temperature rating -40÷80°C - oil-proof rubber

M20x1.5, 1/2"BSP (G1/2") or 1/2"NPT Cable entry **Proces connection** 15.3, 22.5, 26.5 or 32.5mm bore

M24x1.5, 3/8"BSP (G3/8"), 1/2"BSP (G1/2"), 1/2"NPT or 3/4"NPT

Surface treatment Polyester, Epoxy or Creodur

Available in many colours upon request

Option Snap-lock