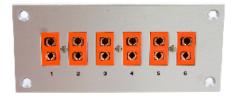

## **TE1028 Multiple thermocouple circuit panel horizontal**

| Application        |                                                                             |  |  |
|--------------------|-----------------------------------------------------------------------------|--|--|
| Female multi panel | Thermocouple and RTD circuits                                               |  |  |
| Contacts           | Springloaded thermocouple contacts                                          |  |  |
| Materials          | Glass filled thermocouple body with original thermocouple material contacts |  |  |
| Front              | Aluminium anodized for full corrosion protection                            |  |  |
| Temperature rating |                                                                             |  |  |
| Temperature limit  | Maximum 200°C                                                               |  |  |
| Construction       |                                                                             |  |  |
| Body               | Glass filled thermoplastic material                                         |  |  |
| Design             | Stainless steel bracket mounted with 2 screws                               |  |  |
| Molded barriers    | Prevent short circuit                                                       |  |  |
| Identified         | Scratchproof numbering                                                      |  |  |
| Wire size          |                                                                             |  |  |
| Accepts wires      | From 0.2 mm to 2.0 mm                                                       |  |  |
| Colour code        | According thermocouple                                                      |  |  |

| Dimensions in mm |      |     |     |  |
|------------------|------|-----|-----|--|
| Circuits         | Rows | L   | н   |  |
| 1                | 1    | 38  | 38  |  |
| 6                | 1    | 146 | 67  |  |
| 12               | 1    | 260 | 67  |  |
| 24               | 2    | 260 | 115 |  |