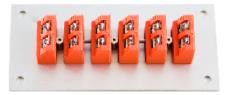

## **TE1028 Multiple thermocouple circuit panel horizontal**

| Application        |                                                                             |  |  |
|--------------------|-----------------------------------------------------------------------------|--|--|
| Female multi panel | Thermocouple and RTD circuits                                               |  |  |
| Contacts           | Springloaded thermocouple contacts                                          |  |  |
| Materials          | Glass filled thermocouple body with original thermocouple material contacts |  |  |
| Front              | Aluminium anodized for full corrosion protection                            |  |  |
| Temperature rating |                                                                             |  |  |
| Temperature limit  | Maximum 200°C                                                               |  |  |
| Construction       |                                                                             |  |  |
| Body               | Glass filled thermoplastic material                                         |  |  |
| Design             | Stainless steel bracket mounted with 2 screws                               |  |  |
| Molded barriers    | Prevent short circuit                                                       |  |  |
| Identified         | Scratchproof numbering                                                      |  |  |
| Wire size          |                                                                             |  |  |
| Accepts wires      | From 0.2 mm to 2.0 mm                                                       |  |  |
| Colour code        | According thermocouple                                                      |  |  |

| Dimensions in mm |      |     |     |  |
|------------------|------|-----|-----|--|
| Circuits         | Rows | L   | н   |  |
| 1                | 1    | 38  | 38  |  |
| 6                | 1    | 146 | 67  |  |
| 12               | 1    | 260 | 67  |  |
| 24               | 2    | 260 | 115 |  |