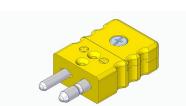

## **TE1065 Standard plug**

Application

**Connector** Connector for thermocouple and RTD circuits. Pin design ensures good

contact even in demanding applications

Construction

Temperature limit Maximum 220°C

DesignRugged one body design, with central cover screw for quick wiringBody materialGlass filled high quality thermoplastic body with original thermocouple

material pins and springloaded inserts.

Pins Polarized pins ensure proper connection

Molded barriers Prevent short circuit

**Termination** Stainless Steel screws with Phillips head

Wire size

Accepts wires up to 1.6mm

Maximum cable diameter 8.0mm

Colourcode

Available in all color code standards incl. NFE, BS, JIS, etc