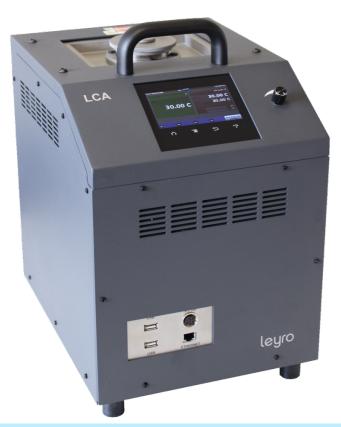

# **LCA 50**

The Leyro LCA 50 temperature calibrator microbath with temperature range of 30 °C ... 225 °C / 86 °F ...437 °F. It offers an immersion depth of 190 mm and adiameter of 60mm , allowing a higher range.

#### **HIGHLIGHTS**

Fast Response Time
Temperature range 30 ... 225°C /
External Reference Temperature
Immersion depth: 190 mm
Resolution : ±0,1/±0,01/±0,001°C
Accuracy: ±0,1°C
Stability ±0,01°C
Uniformity:±0,05°C
Portable
3 Years Warranty

#### **General information**

User interface with a touch screen of 4,3 inches

Data recorder functions 80 Mb internal memory

Function of 40 programs

Adjustable speed magnetic stirrer by potentiometer

Trend Graph

Ethernet communication and two USB ports

Barcode reader

Ethernet Communications and 2 USB ports

External Reference PT 100 4 Wires probe